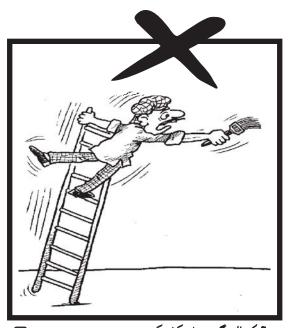

بلندم پانوں کے نختوں کے درمیان خلانہ چھوڑیں۔

ڈیل سیر حیوں کو استعمال کرتے وقت ان کوآگیں میں مضبوطی سے با ندھ کر رکھیں۔

سٹر حیوں کی لمبائی مطلوبہ او نچائی سے کم از کم 3 ڈنٹرے زیادہ ہونی چاہیے۔

میڑھی پر پڑھ کر دورتک بھٹی کر کام کرنے کی بجائے میڑھی کومطاو بہ جگہ پر لے جاکر کام کریں۔